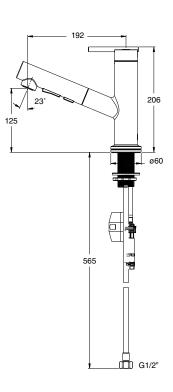

### **Technical Details**

### Installation Notes:

- Maximum working pressure 500kPa. If it exceeds 500kPa, a pressure limiting valve must be fitted.
- The maximum hot water delivery temperature is 50°C.

Color Code - \*\* CP - Polished Chrome